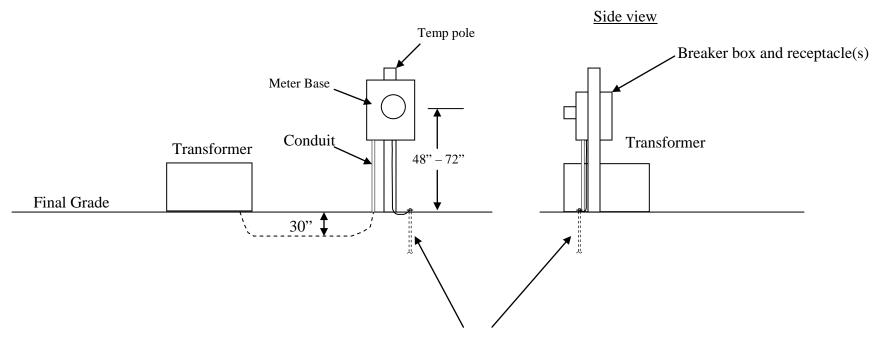

Consumer to provide all material including cable to be connected into transformer

Cooperative will install and connect consumer's cable into Transformer.

Consumer must provide adequate cable length to make connection

Consumer has to provide the ditch

The typical distance that the temp service is from the Transformer is 6' to 8'

8' ground rod, clamp and #6 bare copper ground wire (Supplied and installed by consumer) Grounding conductor shall be connected from the ground lug in meter base to the ground rod(s) Copperative requires the meter base to be grounded

## TEMPORARY UNDERGROUND SERVICE ON POLE

(6 to 8 FEET FROM TRANSFORMER)

12/04/2012